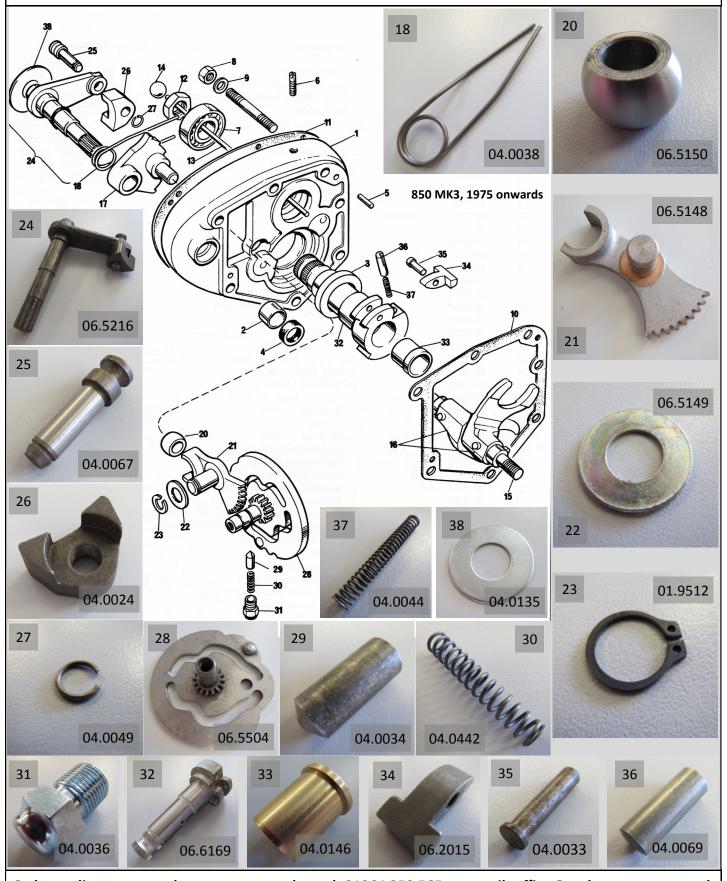

### INSIST ON GENUINE FACTORY PARTS PACKAGED WITH THIS LOGO

NORTON COMMANDO INNER GEARBOX COVER (850 MK3)