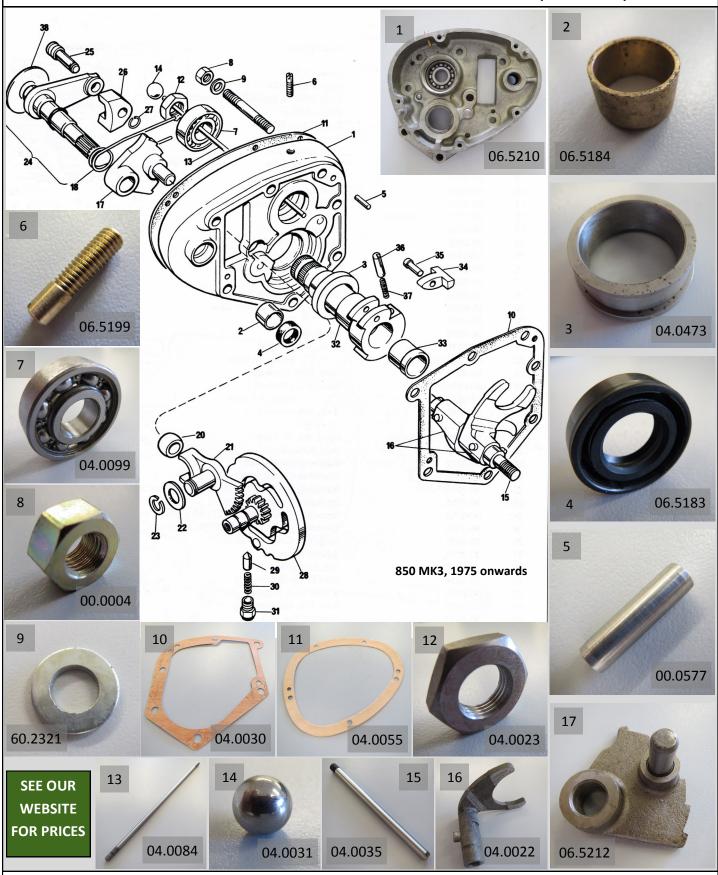

#### INSIST ON GENUINE FACTORY PARTS PACKAGED WITH THIS LOGO

NORTON COMMANDO INNER GEARBOX COVER (850 MK3)