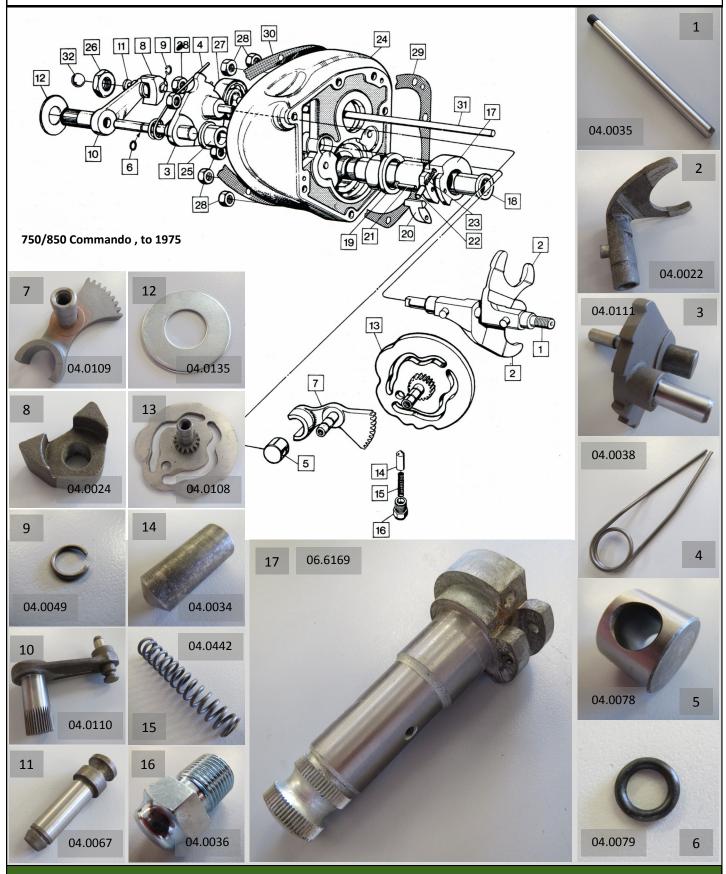

#### INSIST ON GENUINE FACTORY PARTS PACKAGED WITH THIS LOGO

NORTON COMMANDO INNER GEARBOX COVER (PRE - 850 MK3)

NOW BUY GENUINE NORTON FACTORY SPARES FROM OUR SALES COUNTER IN ANDOVER, HAMPSHIRE