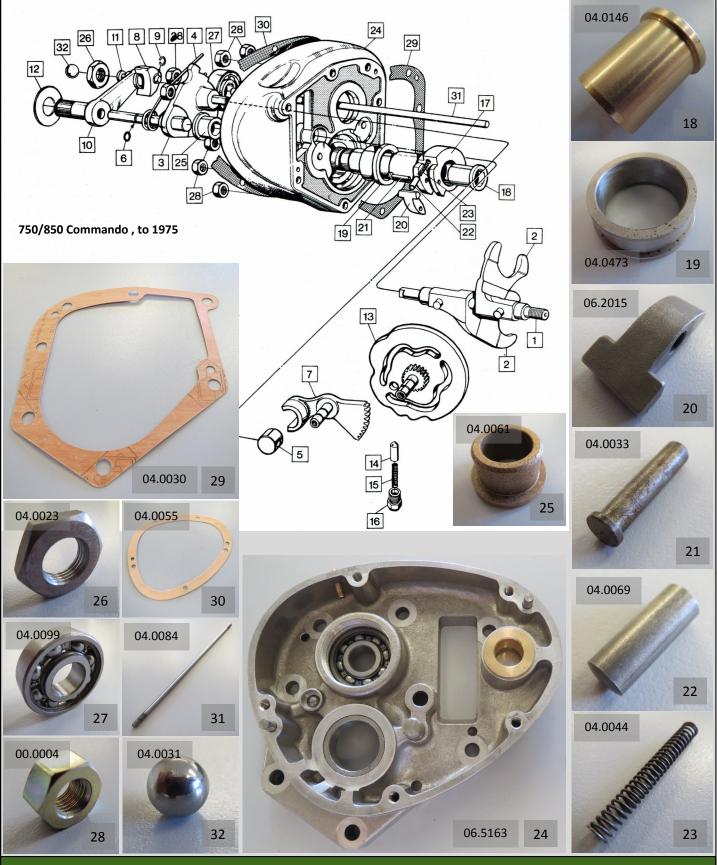

#### INSIST ON GENUINE FACTORY PARTS PACKAGED WITH THIS LOGO

NORTON COMMANDO INNER GEARBOX COVER (PRE - 850 MK3)

NOW BUY GENUINE NORTON FACTORY SPARES FROM OUR SALES COUNTER IN ANDOVER, HAMPSHIRE